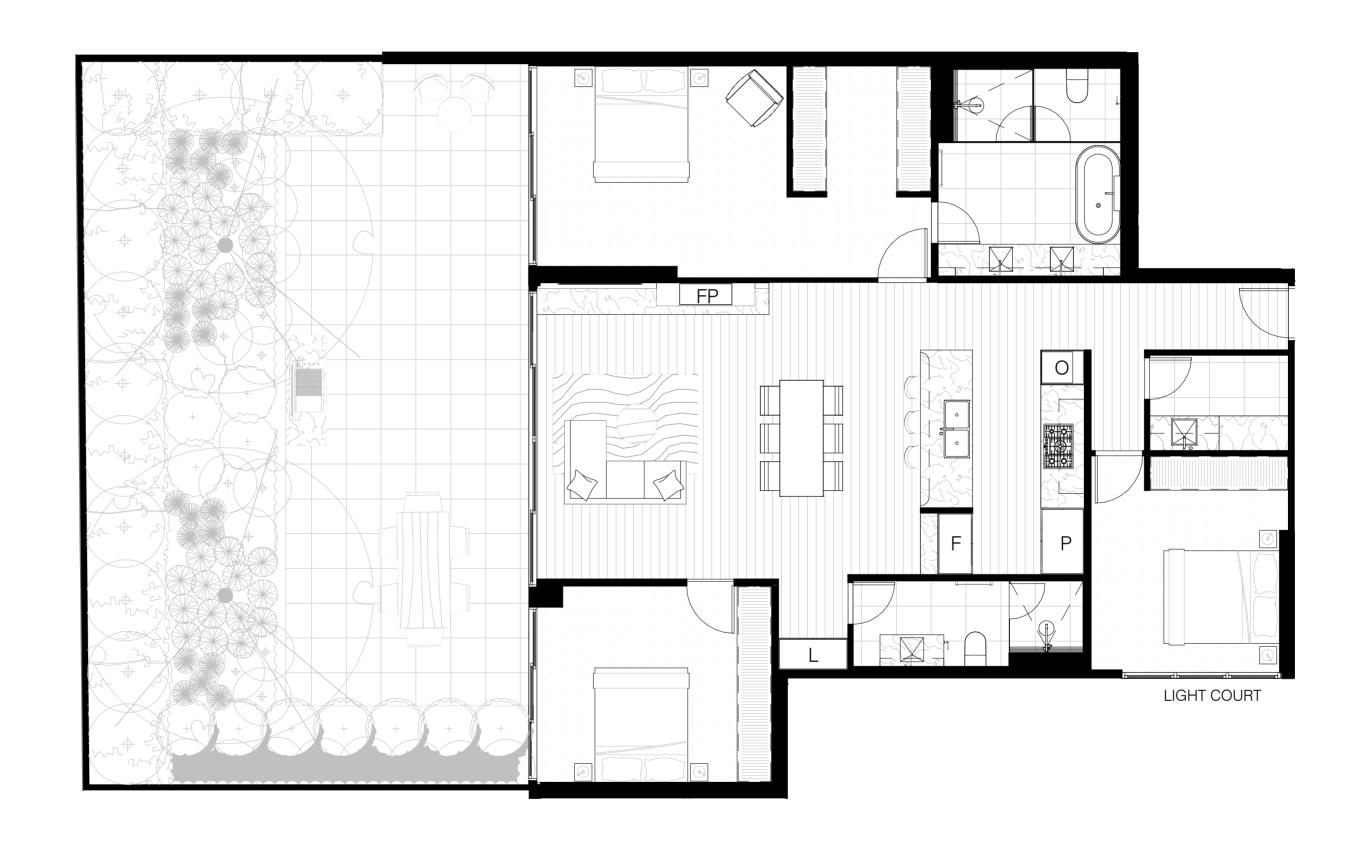

## 0.02

Bedroom(s) Bathroom(s) Car Spaces

Internal Area 138m<sup>2</sup> External Area 98m<sup>2</sup> Total Area 236m<sup>2</sup>

SERPELLS RD

| D:  | Dryer           |
|-----|-----------------|
| F:  | Fridge          |
| L:  | Linen Cupboard  |
| WF: | Wine Fridge     |
| WR: | Wine Rack       |
| DW: | Dish Washer     |
| FP: | Fire Plac       |
| P:  | Pantry          |
| 0:  | Oven            |
| WM: | Washing Machine |
|     |                 |

Hub. HEWSON

Note. All areas shown are approximate. The information contained herein has been obtained from sources we believe to be reliable and therefore have no reason to doubt it's accuracy. The vendor and it's agent will not be responsible for any error or mis-description which may appear. Prospective purchasers or leasees are therefore advised to make whatever investigations they deem necessary.

0m 1m 2m