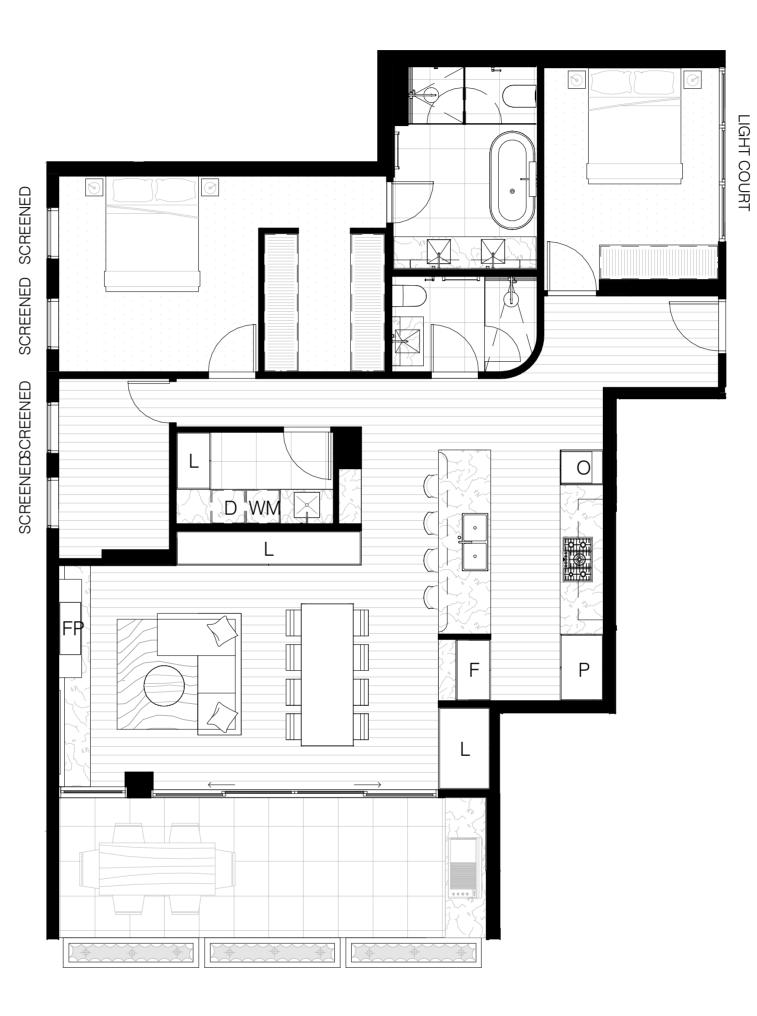

## 1.01

| Bedroom(s)    | 2                 |
|---------------|-------------------|
| Bathroom(s)   | 2                 |
| Car Spaces    | 2                 |
|               |                   |
|               | $100m^{2}$        |
| Internal Area | 122m <sup>2</sup> |
| External Area | 19m <sup>2</sup>  |
| Total Area    | 141m <sup>2</sup> |

SERPELLS RD

| Dryer           | D:  |
|-----------------|-----|
| Fridge          | F:  |
| Linen Cupboard  | L:  |
| Wine Fridge     | WF: |
| Wine Rack       | WR: |
| Dish Washer     | DW: |
| Fire Plac       | FP: |
| Pantry          | P:  |
| Oven            | O:  |
| Washing Machine | WM: |

Hub. HEWSON

Note. All areas shown are approximate. The information contained

herein has been obtained from sources we believe to be reliable and therefore have no reason to doubt it's accuracy. The vendor and it's agent will not be responsible for any error or mis-description which may appear. Prospective purchasers or leasees are therefore advised to make whatever investigations they deem necessary.